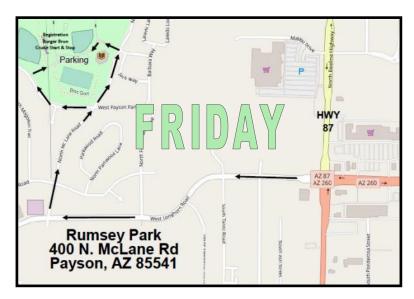

### **31st Beeline Cruise-in CAR SHOW 2024**

Brought to you by the Rim Country Classic Auto Club Friday, October 11th & Saturday, October 12th

Friday, October 11th Pre-Registration 12PM, Cruise, Burger Burn at Rumsey Park, 400 N. McLane Rd. Saturday, October 12th Car Show at Green Valley Park, 600 S. Green Valley Pkwy

# Friday, October 11th at RUMSEY PARK

Pre-Registration ... 12 NOON Cruise ... 3:30 to 4:30 pm Burger Burn ... 4:30 pm

Burger Burn tickets are pre-purchased only by Oct 7th 2024