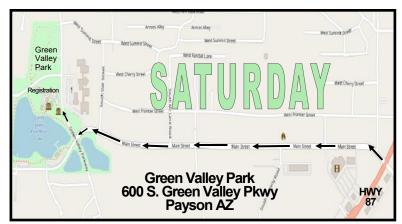

### **31st Beeline Cruise-in CAR SHOW 2024**

Brought to you by the Rim Country Classic Auto Club Friday, October 11th & Saturday, October 12th

Friday, October 11th Pre-Registration 12PM, Cruise, Burger Burn at Rumsey Park, 400 N. McLane Rd. Saturday, October 12th Car Show at Green Valley Park, 600 S. Green Valley Pkwy

## Saturday, October 12TH at GREEN VALLEY PARK

Pre-Registered Cars follow parking guides.
Registration ... 7 am - 10 am
 Zane Gray Museum parking lot 700 S. Green Valley Pkwy
Car Show Parking starts at ... 7 am
Food Trucks and Vendors on site.
Raffle Basket Drawings ... 1:15 pm
50-50 & Car Show Awards ... 2 pm Bandstand
Car Show awards- if you don't pick them up,
we don't deliver or send them to you.