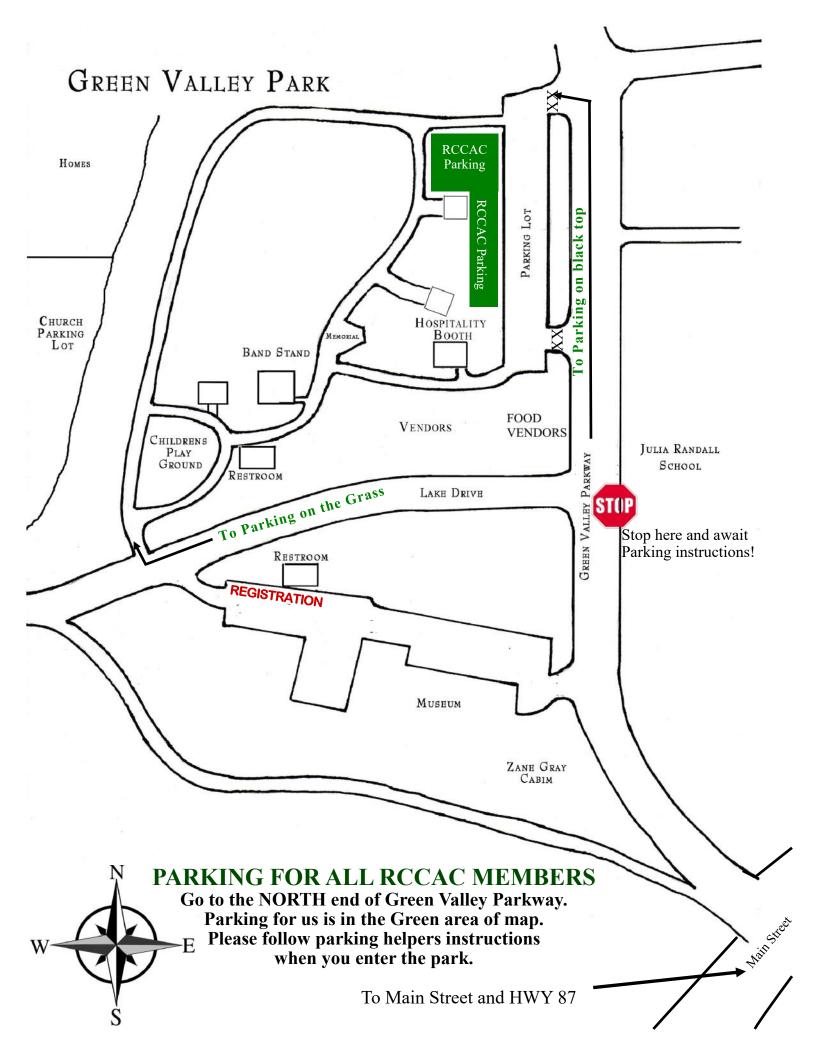

#### PARKING PREFERENCE RULES

LEAVING THE SHOW: If you elect to park on the grass, leaving the show

before the conclusion of awards is **PROHIBITED**. You will only leave when the show is over and trophies have been awarded. *Follow parking helpers directions.* If you elect to leave at your own discretion you must park on pavement (Blacktop) initially.

## Saturday, October 12TH at GREEN VALLEY PARK

Pre-Registered Cars follow parking guides.
Registration ... 7 am - 10 am
 Zane Gray Museum parking lot 700 S. Green Valley Pkwy
Car Show Parking starts at ... 7 am
Food Trucks and Vendors on site.
Raffle Basket Drawings ... 1:15 pm
50-50 & Car Show Awards ... 2 pm Bandstand
Car Show awards- if you don't pick them up,
we don't deliver or send them to you.