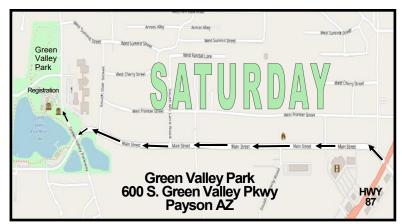

### Friday, October 11th & Saturday, October 12th

Friday, October 11th Pre-Registration *12PM*, Cruise, Burger Burn at Rumsey Park, *400 N. McLane Rd.*Saturday, October 12th Car Show at Green Valley Park, *600 S. Green Valley Pkwy*Day of show registration: *Zane Grey Museum parking, 700 S. Green Valley Pkwy 7:AM* — *10:AM* 

## Saturday, October 12TH at GREEN VALLEY PARK

Pre-Registered Cars follow parking guides.
Registration ... 7 am - 10 am
 Zane Gray Museum parking lot 700 S. Green Valley Pkwy
Car Show Parking starts at ... 7 am
Food Trucks and Vendors on site.
Raffle Basket Drawings ... 1:15 pm
50-50 & Car Show Awards ... 2 pm Bandstand
Car Show awards- if you don't pick them up,
we don't deliver or send them to you.