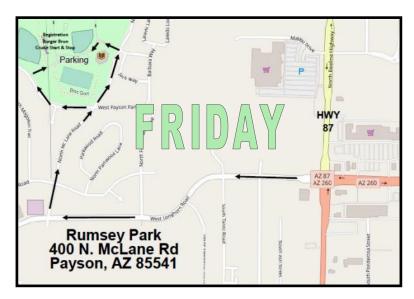

### Friday, October 11th & Saturday, October 12th

Friday, October 11th Pre-Registration *12PM*, Cruise, Burger Burn at Rumsey Park, *400 N. McLane Rd.*Saturday, October 12th Car Show at Green Valley Park, *600 S. Green Valley Pkwy*Day of show registration: *Zane Grey Museum parking, 700 S. Green Valley Pkwy 7:AM* — *10:AM* 

# Friday, October 11th at RUMSEY PARK

Pre-Registration ... 12 NOON Cruise ... 3:30 to 4:30 pm Burger Burn ... 4:30 pm

Burger Burn tickets are pre-purchased only by Oct 7th 2024